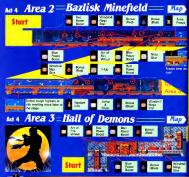

# Man 5 Area 3—The Nails of Lukifell — Map

nere is a lot to nd in this age, but none int will help to

# M 5 Area 3 = Place of Red Execution =

Matth huris lightning at you, but if you also in close and attack low you will be able to wear him down before your hit prints are depleted.

Finally, you winy your way to that top of the tower, leaving the turnel of the oliffs behind. But there's no time to rest as Maith, one of most powerful enemies in the game, blocks your peth. At this point, you will learn more about the fate of Ken Hayabusa, Ryv's father, but only enough to deepen the mystery. Only by defeating Math will you learn more.

> Of all the Mallon Four, Malti with his iron Mask of Blood, is the strongest.

# Act 6 Prologue

If you succeed in defeating Math, prepare yourself for a shock, for that is when Ryu learns completely unexpected details about his father. He is teld that another surprise avaits if he continues on his mad quest, but he will pay dearly in the attempt. Does Ryu belove this? Can what was further sed about his father possibly be true? How much farther does he need to go? These questions and more will be answered only by those who

continue on with Ryu to the uttermost end. unww.